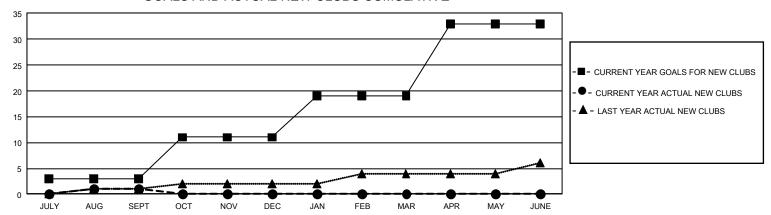

## GMT Constitutional Area 1, Group I

REPORT DOES NOT INCLUDE CLUBS IN UNDISTRICTED AREAS.

| Clubs         |               |             |               | Members               |                       |                         |                                                    |  |
|---------------|---------------|-------------|---------------|-----------------------|-----------------------|-------------------------|----------------------------------------------------|--|
|               | RESULTS FOR   | R 2020-2021 |               | RESULTS FOR 2020-2021 |                       |                         |                                                    |  |
| QUARTER       | NEW CLUB GOAL | NEW CLUBS   | DROPPED CLUBS | QUARTER MEMB          | ER GROWTH NET<br>GOAL | MEMBER GROWTH<br>ACTUAL | DROPPED<br>MEMBERS ACTUAL<br>(including transfers) |  |
| JULY/AUG/SEPT | 9             | 1           | 7             | JULY/AUG/SEPT         | 311                   | 420                     | 637                                                |  |
| OCT/NOV/DEC   | 24            | 0           | 0             | OCT/NOV/DEC           | 398                   | 0                       | 0                                                  |  |
| JAN/FEB/MAR   | 24            | 0           | 0             | JAN/FEB/MAR           | 388                   | 0                       | 0                                                  |  |
| APR/MAY/JUNE  | 42            | 0           | 0             | APR/MAY/JUNE          | 362                   | 0                       | 0                                                  |  |

## GOALS AND ACTUAL NEW CLUBS CUMULATIVE