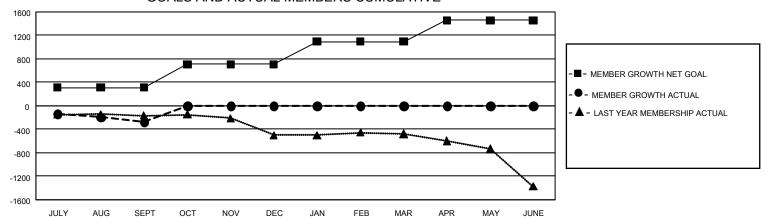

## GMT Constitutional Area 1, Group I

REPORT DOES NOT INCLUDE CLUBS IN UNDISTRICTED AREAS.

| Clubs         |               |             |               | Members               |                       |                         |                                                    |  |
|---------------|---------------|-------------|---------------|-----------------------|-----------------------|-------------------------|----------------------------------------------------|--|
|               | RESULTS FOR   | R 2020-2021 |               | RESULTS FOR 2020-2021 |                       |                         |                                                    |  |
| QUARTER       | NEW CLUB GOAL | NEW CLUBS   | DROPPED CLUBS | QUARTER MEMB          | ER GROWTH NET<br>GOAL | MEMBER GROWTH<br>ACTUAL | DROPPED<br>MEMBERS ACTUAL<br>(including transfers) |  |
| JULY/AUG/SEPT | 9             | 1           | 7             | JULY/AUG/SEPT         | 311                   | 420                     | 637                                                |  |
| OCT/NOV/DEC   | 24            | 0           | 0             | OCT/NOV/DEC           | 398                   | 0                       | 0                                                  |  |
| JAN/FEB/MAR   | 24            | 0           | 0             | JAN/FEB/MAR           | 388                   | 0                       | 0                                                  |  |
| APR/MAY/JUNE  | 42            | 0           | 0             | APR/MAY/JUNE          | 362                   | 0                       | 0                                                  |  |

## GOALS AND ACTUAL MEMBERS CUMULATIVE

| DROPPED CLUBS: 7  |     | 185 CLUBS OF 1,123 ADDED 1 OR<br>MORE NEW MEMBERS | GENDER DISTRIBUTION             |                 |       |
|-------------------|-----|---------------------------------------------------|---------------------------------|-----------------|-------|
|                   |     |                                                   | MALE                            | 20,824 (70.72%) |       |
|                   |     |                                                   | FEMALE                          | 8,622 (29.28%)  |       |
| DROPPED MEMBERS   |     |                                                   |                                 |                 |       |
| DECEASED          | 114 | CLICK HERE FOR CUMULATIVE                         | TOTAL FAMILY UNIT MEMBERS       |                 | 6,237 |
| CLUB CANCELLED 17 |     | MEMBERSHIP DATA                                   |                                 |                 |       |
| OTHER             | 506 |                                                   | FAMILY MEMBERS PAYING HALF DUES |                 | 3,188 |
| TOTAL             | 637 |                                                   |                                 |                 |       |